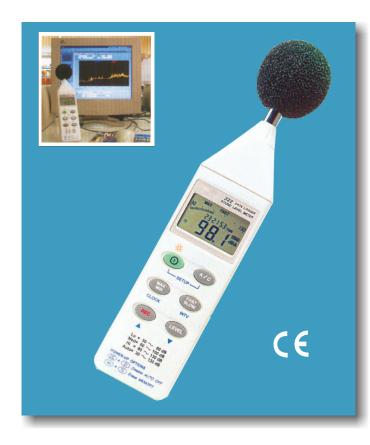

# SOUND LEVEL **DATALOGGER**

### **FEATURES**

- RS232 Interface
- 32,000 Records Datalogger
- **Bargraph Indication**
- MAX / MIN Function
- Auto Ranging (30~130dB)
- Resolution 0.1 dB
- Clock Display
- Level Range Display

If one needs long time on site sound monitoring, C 322 will be the choice. With its built in 32000 records deep memory, it can gather all the data you need just by this tester.

Meter Display gives the decibel level, Bargraph display, with either fast or slow time weighting. After the data is collected, the user can download the data to the computer at his convenient place.

| SPECIFICATION       |                                                                     |
|---------------------|---------------------------------------------------------------------|
| Level Range         | Lo = $30 \sim 80$ dB; Med = $50 \sim 100$ dB; Hi = $80 \sim 130$ dB |
| Accuracy            | ± 1.5dB (ref 94dB@ 1KHz)                                            |
| Frequency Weighting | A / C                                                               |
| Time Weighting      | Fast, Slow                                                          |
| Dynamic Range       | 50dB                                                                |
| Frequency Range     | 31.5Hz to 8KHz                                                      |
| Microphone          | Electret condenser microphone                                       |
| Auxiliary Outputs   | AC / DC Output                                                      |
| Battery             | 9V battery                                                          |
| Dimensions          | 275 × 64 × 30 mm                                                    |
|                     |                                                                     |

#### Standard Accessories

Battery, Operation Manual, Carrying Case, Calibration Screwdriver, Windscreen, 3.5 \phi plug, Software, RS 232 cable.

An ISO 9001: 2015 Certified Company

Website: www.ankom.co.in E-mail: info@ankom.co.in, sales@ankom.co.in